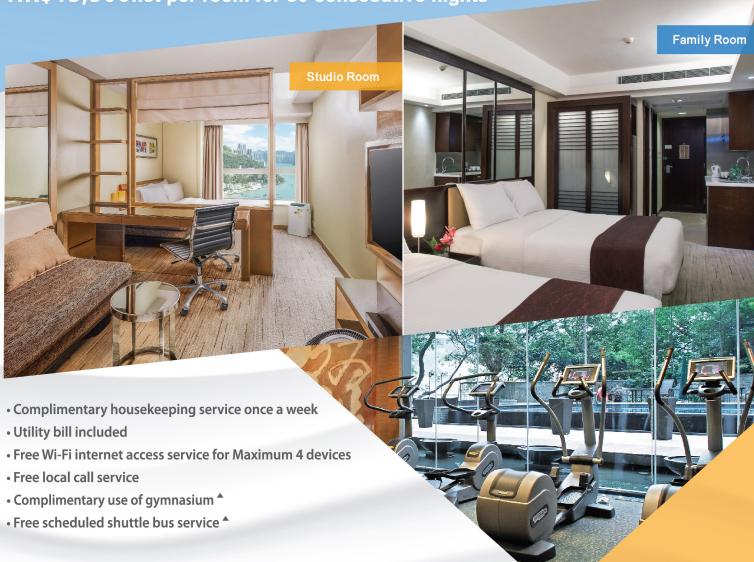

## Long Stay Room Package April 1 to June 30, 2024

Studio Mountain View Room with Kitchenware (One Double Bed) (262 - 280 sq.ft.) HK\$16,200net per room for 30 consecutive nights

Family Mountain View Room without Kitchenware (Two Double Beds) (262 - 280 sq.ft.) HK\$13,500net per room for 30 consecutive nights

Register Go Royal membership to enjoy Exclusive Benefits at Royal View Hotel

(852) 3716 2888 / (852) 3716 2805

reservation@royalview.com.hk / karywong@royalview.com.hk

Terms and conditions

↑ The above privileges are subject to room availability • Offers is valid from April 1 to June 30, 2024 • The above offer is inclusive of 10% service charge and prevailing government tax • Room rates are non-commissionable • 3 days in advance reservation is required and subject to availability • No amendment, transferable or cancellation of booking is allowed once reservation is confirmed • Offer is applicable to bookings of minimum 30 consecutive nights • Additional housekeeping service will be charged • The above package cannot be used as wedding purpose • No Extra bed will be provided for all rooms • Offers cannot be used in conjunction with other promotions or discounts • Photos are for reference only • The above information is subject to change without prior notice • Royal View Hotel reserves the right of final decision in case of any dispute