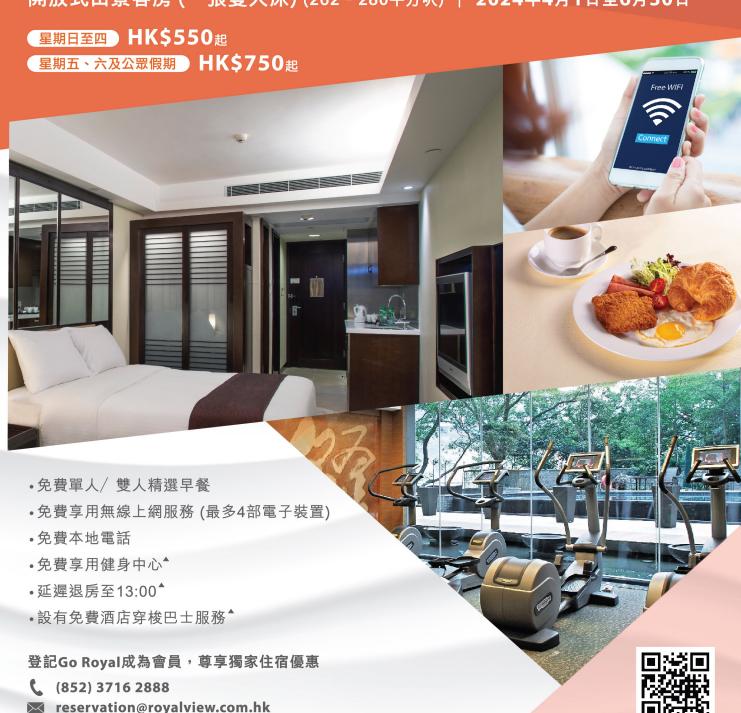

## 寫意·享樂住宿計劃

開放式山景客房 (一張雙人床) (262 - 280平方呎) | **2024**年**4**月**1**日至**6**月**30**日

## **SLEEP WELL • STAY WELL RELAXATION ACCOMMODATION PACKAGE**

Studio Mountain View Room (One Double Bed) (262 - 280 sq.ft.) | April 1 to June 30, 2024

SUNDAY-THURSDAY HK\$550up

- Complimentary breakfast set for single / double person(s)
- Free Wi-Fi internet access services (for maximum 4 devices)
- Free local call service
- Complimentary use of gymnasium
- Late check-out till 13:00 a
- Free scheduled shuttle bus service \*