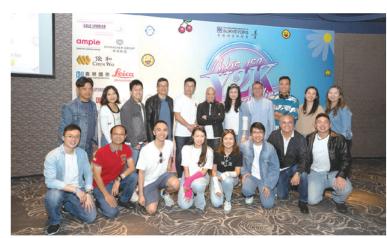

#### YSG Annual Dinner 2023

YSG's Annual Dinner returned for the first time since the pandemic! This year, it was held on 28 October at Neptune's Restaurant, Ocean Park. Over 150 participants dressed in Y2Kthemed costumes shared in the festivities during this momentous night.

The event received great support from YSG's student members. Before the dinner started. game booths were set up by representatives from CityU, HKU, PolyU, and THEi. Two PolyU students emceed the dinner. YSG was delighted to see the participants enjoy the games and win tokens to exchange for snacks and cocktails.

During the dinner, participants joined in the stage games and drinking challenge to compete for bigger prizes. An exciting lucky draw with more wonderful prizes concluded the evening. Congratulations go to all winners!