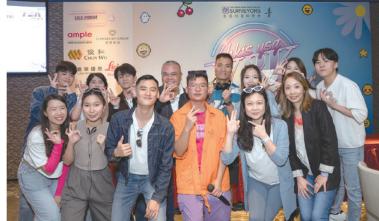

#### YSG Annual Dinner 2023

YSG's Annual Dinner returned for the first time since the pandemic! This year, it was held on 28 October at Neptune's Restaurant, Ocean Park. Over 150 participants dressed in Y2Kthemed costumes shared in the festivities during this momentous night.

During the dinner, participants joined in the stage games and drinking challenge to compete for bigger prizes. An exciting lucky draw with more wonderful prizes concluded the evening. Congratulations go to all winners!

Last, but not least, thanks go to the dinner's sponsors, General Council members, supporting organisations, past YSG chairmen, and all participants for supporting the dinner. Without their support, this year's Annual Dinner would not have happened.